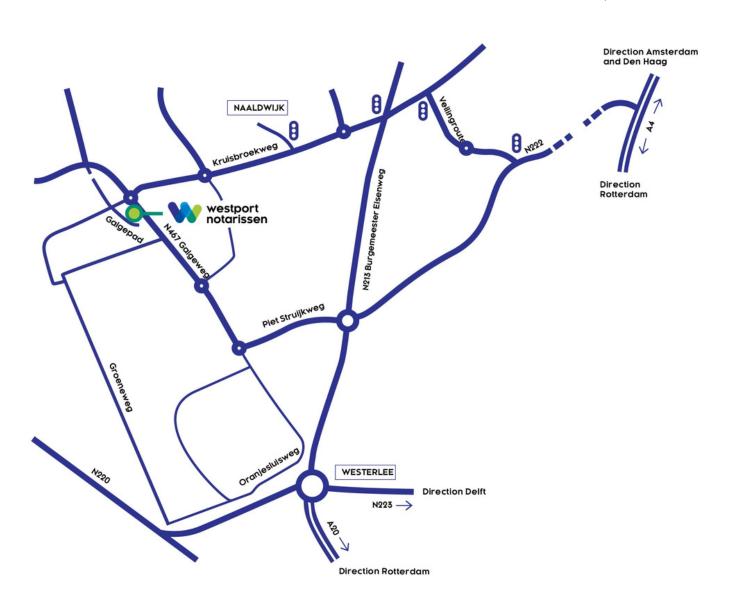

## Westland

Galgepad 21 2671 MV Naaldwijk

085 01 33 600 international@westportnotarissen.nl www.westportnotarissen.nl

## From Amsterdam and The Hague - A4

Near Amsterdam, take the A4 towards The Hague. At The Hague, take exit 12 (A-12) towards Naaldwijk (N221). At the second traffic lights, turn left onto the Veilingroute (N222) towards Naaldwijk. At the first and second roundabouts, go straight ahead towards Naaldwijk. At the first traffic lights, turn left onto Middel Broekweg towards Naaldwijk. At the traffic lights, go straight ahead and continue on the Middel Broekweg. Go straight ahead at the first roundabout (second exit). At the traffic lights, go straight ahead onto the Kruisbroekweg. At the roundabout, take the second exit (straight on). At the next roundabout (in front of the police station) go straight (towards the Vierschaar). Take the first left onto Galgepad. You will find Westport Notarissen at Galgepad 21 on your left hand side.

## From Rotterdam - A20 and Delft - N223

At the roundabout at intersection Westerlee, take the second exit (from Rotterdam) or the first exit (from Delft) onto the N213 (Burgemeester Elsenweg). At the first roundabout, turn left towards 's-Gravenzande, onto Piet Struykweg, then turn right at the roundabout onto the Galgeweg. Go straight ahead at the next roundabout. At the roundabout in front of the police station, take the third exit (left) onto the Vierschaar. Take the first left onto Galgepad. You will find Westport Notarissen at Galgepad 21 on your left hand side.