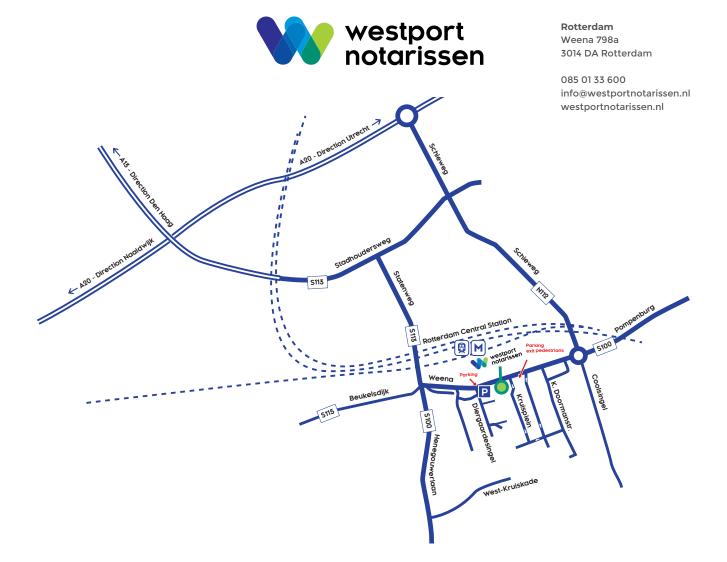

Visitors to Westport Notaries in Rotterdam are advised to park in the Schouwburgplein 2 parking garage (Weenatunnel 50, Rotterdam). This garage is within walking distance of our office on the 22nd floor of the FIRST building (Weena 798A, Rotterdam).

### From Amsterdam/Den Haag direction

Exit the A13 highway at the Rotterdam 'Centrum' exit. Turn right at the first traffic lights. Pass Diergaarde Blijdorp on the left. After the railway tunnel, turn left at the traffic lights. Continue on the road and stay left to enter the Weenatunnel. Immediately turn right into the parking garage after entering the tunnel. Once you've parked your car, exit the garage via the pedestrian exit at Kruisplein. With your back to Rotterdam Central Station, walk left along Weena. After about 50 meters, you will reach the 'FIRST' building. Please enter and register at the reception desk.

# From Utrecht direction

Exit the A20 highway towards Rotterdam 'Centrum'. Follow the Schieweg and Schiekade until Hofplein. Keep right and merge into the right lane at the roundabout. Turn right at the roundabout and stay in the left lane. Enter the tunnel and stay left. After exiting the tunnel, near Contradstraat, make a U-turn and continue along Weena in the opposite direction. Stay left to enter the Weenatunnel. Immediately turn right into the parking garage after entering the tunnel. Once you've parked your car, exit the garage via the pedestrian exit at Kruisplein. With your back to Rotterdam Central Station, walk left along Weena. After about 50 meters, you will reach the 'FIRST' building. Please enter and register at the reception desk.

## From Breda/Dordrecht direction

Exit the A16 highway towards 'Den Haag'. Exit the A20 (Ring Noord) at the Rotterdam 'Centrum' exit. Follow the road towards 'Centrum'. Continue along Schieweg and Schiekade until Hofplein. Keep right and merge into the right lane at the roundabout. Turn right at the roundabout and stay in the left lane. Enter the tunnel and stay left. After exiting the tunnel, near Contradstraat, make a U-turn and continue along Weena in the opposite direction. Stay left to enter the Weenatunnel. Immediately turn right into the parking garage after entering the tunnel. Once you've parked your car, exit the garage via the pedestrian exit at Kruisplein. With your back to Rotterdam Central Station, walk left along Weena. After about 50 meters, you will reach the 'FIRST' building. Please enter and register at the reception desk.