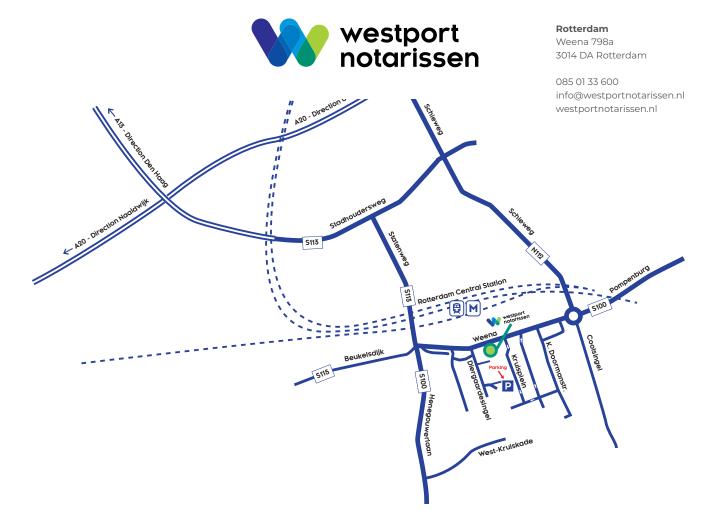

Tip for navigation system users: enter "Diergaarde 80, Rotterdam" as the address for the parking garage. Across from this is the temporary entrance to the garage, which will remain in use while the building The Modernist is under construction.

## From Amsterdam/The Hague direction

Take the Al3 from The Hague/Rotterdam and exit for Rotterdam 'Centrum'. At the first traffic lights, turn right. Pass Diergaarde Blijdorp on the left. After the railway tunnel, turn left at the traffic lights. Continue on the road and stay right. Turn right at 'Diergaardesingel'. Then, turn left. You are now approaching the parking garage. Turn left again to enter. You can park here. The parking garage is located at the rear of our office building. Exit the parking garage towards the green area. You will see a gym on your right-hand side. Walk past it and go straight through the glass door. On the left, you will see the Rabobank entrance. Continue through the glass door. On your left, you will see three revolving doors. Enter through one of the revolving doors and check in at the reception. We are located in the 'FIRST' office building.

#### From Utrecht direction

Take the A20 from Utrecht/Rotterdam and exit for Rotterdam 'Centrum'. Continue towards 'Centrum'. Follow Schieweg and Schiekade until Hofplein. Prepare to turn right. At the roundabout, turn right and stay in the left lane. Enter the tunnel and stay left. After exiting the tunnel, near Contradstraat, make a U-turn and continue your route on Weena in the opposite direction. Turn right at 'Diergaardesingel'. Then, turn left. You are now approaching the parking garage. Turn left again to enter. You can park here. The parking garage is located at the rear of our office building. Exit the parking garage towards the green area. You will see a gym on your right-hand side. Walk past it and go straight through the glass door. On the left, you will see the Rabobank entrance. Continue through the glass door. On your left, you will see three revolving doors. Enter through one of the revolving doors and check in at the reception. We are located in the 'FIRST' office building.

### From Bredg/Dordrecht direction

Take the A16 from Breda/Rotterdam towards 'Den Haag'. On the A20 (Ring Noord), exit for Rotterdam 'Centrum'. Continue towards 'Centrum'. Follow Schieweg and Schiekade until Hofplein. Prepare to turn right. At the roundabout, turn right, and stay in the left lane. Enter the tunnel and stay left. After exiting the tunnel, near Contradstraat, make a U-turn and continue your route on Weena in the opposite direction. Turn right at 'Diergaardesingel'. Then, turn left. You are now approaching the parking garage. Turn left again to enter. You can park here. The parking garage is located at the rear of our office building. Exit the parking garage towards the green area. You will see a gym on your right-hand side. Walk past it and go straight through the glass door. On the left, you will see the Rabobank entrance. Continue through the glass door. On your left, you will see three revolving doors. Enter through one of the revolving doors and check in at the reception. We are located in the 'FIRST' office building.

# **Public transportation**

Westport Notarissen is located in the FIRST office building (Weena 798a, on the 22nd floor), directly opposite the Central Station. For more information on train travel, visit www.ns.nl and for public transport timetables, visit www.9292ov.nl.